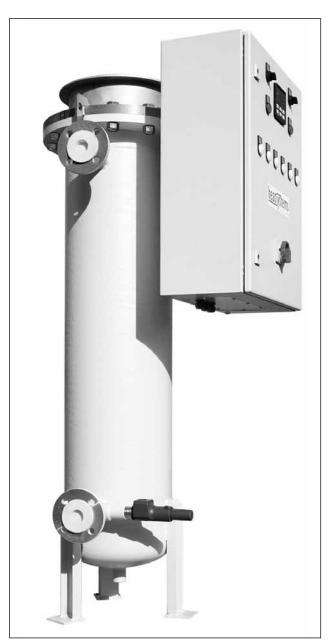

## **Electric Heavy Oil Pre-heaters**

Electric heavy oil pre-heater, vertical version, with safety valve. Capacity 18 kW.

Electric heavy oil pre-heater, vertical version, with safety valve and control cabinet. Capacity 30 kW.