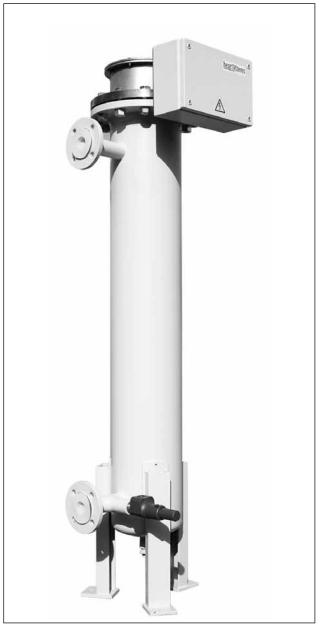

## **Electric Heavy Oil Pre-heaters**

Electric heavy oil pre-heater, vertical version, with safety valve. Capacity 18 kW.

Electric heavy oil pre-heater, vertical version, with safety valve and control cabinet. Capacity 30 kW.