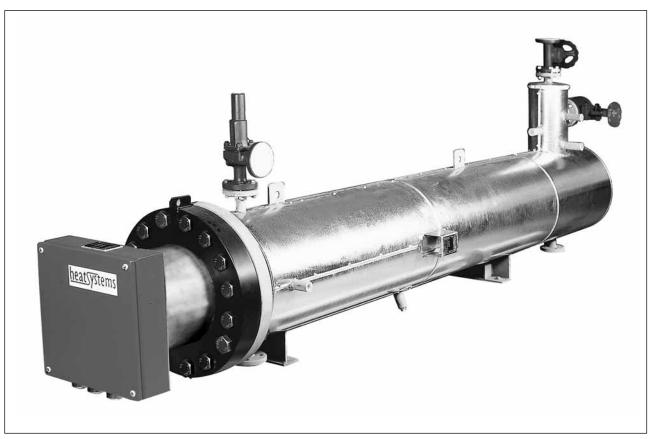

## **Electric Heavy Oil Pre-heaters**

Electric heavy oil pre-heater. Capacity 180 kW.

In order to burn heavy oil it is absolutely essential to heat up this viscous medium. Electrically heated heavy oil pre-heaters are used for this. **heatsystems** electric heavy oil pre-heaters can be equipped with a specially developed thaw heating as a special feature. If the heavy oil has become thick after a long standstill, a channel is melted through the vessel by means of this thaw heating. The medium pump can be started earlier as a result; the system is ready for operation again within shorter time.