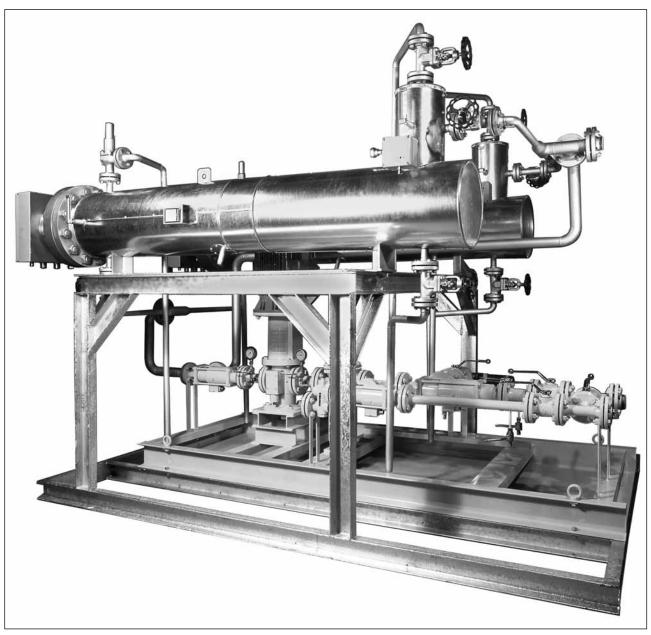

## **Electric Heavy Oil Pre-heaters**

Electric heavy oil pre-heater, complete with pump, fittings and piping, mounted on steel frame, ready to connect version. Capacity 2 x 140 kW.